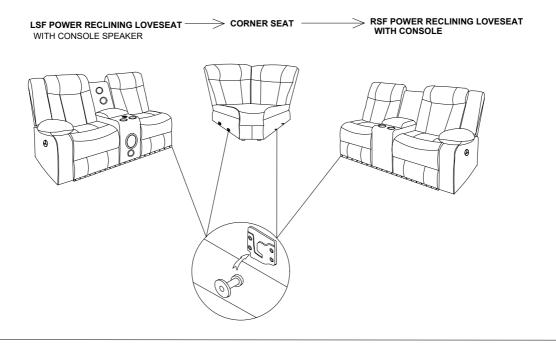

| No. | PART DESCRIPTION | Sketch | Code Q'TY |
|-----|---------------------------|--------|-----------|-----|------------------|--------|-----------|
| 1   | Seat Base                 | 9      | 1 PC      | 2   | LSF Back         |        | 1 PC      |
| 3   | Console back w<br>Speaker | 00     | 1 PC      | 4   | RSF Back         |        | 1 PC      |
| 5   | LSF Wing                  |        | 1 PC      | 6   | Adaptor          |        | 1 PC      |
| 7   | Speaker Plug              |        | 1 PC      | 8   | Knob Screw       |        | 2 PCS     |
| 9   | Adaptor Plug              |        | 1 PC      |     |                  |        |           |

### STEP 1:





### STEP 3:

STEP 4:



MADE IN VIET NAM

Page 2 of 3

# **ASSEMBLY INSTRUCTION SECTIONAL** SH8896BLK

### STEP 1:



### STEP 2:



MADE IN VIET NAM

Page 3 of 3