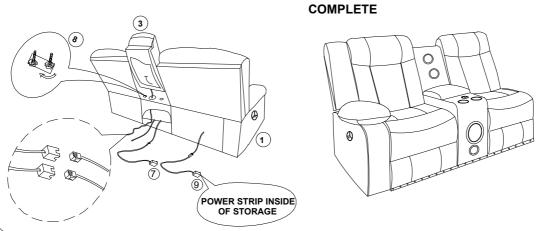

ERS SH8896BLK-LCN

#### **PART LIST**

| No. | PART DESCRIPTION          | Sketch | Code Q'TY | No. | PART DESCRIPTION | Sketch | Code Q'TY |
|-----|---------------------------|--------|-----------|-----|------------------|--------|-----------|
| 1   | Seat Base                 | 9      | 1 PC      | 2   | LSF Back         |        | 1 PC      |
| 3   | Console back w<br>Speaker | 00     | 1 PC      | 4   | RSF Back         |        | 1 PC      |
| 5   | LSF Wing                  |        | 1 PC      | 6   | Adaptor          |        | 1 PC      |
| 7   | Speaker Plug              |        | 1 PC      | 8   | Knob Screw       |        | 2 PCS     |
| 9   | Adaptor Plug              |        | 1 PC      |     |                  |        |           |

### STEP 1:





### STEP 3:

STEP 4:



MADE IN VIET NAM

Page 2 of 3

# **ASSEMBLY INSTRUCTION SECTIONAL** SH8896BLK

### STEP 1:



### STEP 2:



MADE IN VIET NAM

Page 3 of 3