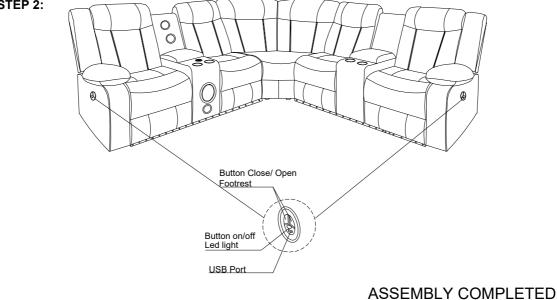

SCRIPTION | Sketch | Code Q'TY |
|-----|---------------------------|--------|-----------|-----|------------------|--------|-----------|
| 1   | Seat Base                 | 9      | 1 PC      | 2   | LSF Back         |        | 1 PC      |
| 3   | Console back w<br>Speaker | 00     | 1 PC      | 4   | RSF Back         |        | 1 PC      |
| 5   | LSF Wing                  |        | 1 PC      | 6   | Adaptor          |        | 1 PC      |
| 7   | Speaker Plug              |        | 1 PC      | 8   | Knob Screw       |        | 2 PCS     |
| 9   | Adaptor Plug              |        | 1 PC      |     |                  |        |           |

### STEP 1:





### STEP 3:

STEP 4:



MADE IN VIET NAM

Page 2 of 3

# **ASSEMBLY INSTRUCTION SECTIONAL** SH8896BLK

### STEP 1:



### STEP 2:



MADE IN VIET NAM

Page 3 of 3