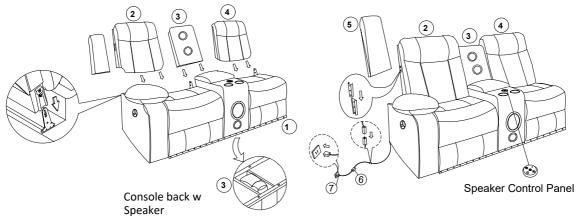

#### **PART LIST**

| No. | PART DESCRIPTION          | Sketch | Code Q'TY | No. | PART DESCRIPTION | Sketch | Code Q'TY |
|-----|---------------------------|--------|-----------|-----|------------------|--------|-----------|
| 1   | Seat Base                 | 9      | 1 PC      | 2   | LSF Back         |        | 1 PC      |
| 3   | Console back w<br>Speaker | 00     | 1 PC      | 4   | RSF Back         |        | 1 PC      |
| 5   | LSF Wing                  |        | 1 PC      | 6   | Adaptor          |        | 1 PC      |
| 7   | Speaker Plug              |        | 1 PC      | 8   | Knob Screw       |        | 2 PCS     |
| 9   | Adaptor Plug              |        | 1 PC      |     |                  |        |           |

### STEP 1: