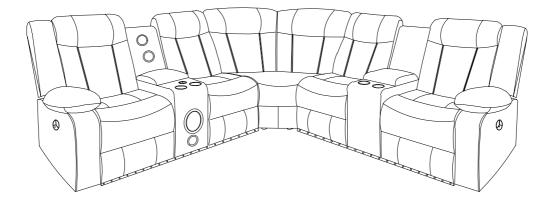

ER & 2 CUP HOLDERS SH8896BLK-LCN

Caution: Please read instructions thoroughly before unpacking assembly parts. Sharp, exposed staple tips can cause injury, therefore, for your protection, please remove any exposed staples used in packing.

- 1. We recommend that you should assemble this product with the assistance of another person; this will make assembly easier, and will help to eliminate damage to the product or injury to persons during assembly.
- 2. Be sure to check all packing materials carefully for small parts that may have come loose inside the carton during shipment.
- 3. Please do not over tighten screws or bolts.
- 4. Please put all parts on a non-abrasive floor before assembly, and follow the assembly steps to assemble your newly purchased product correctly and efficiently.



# **Assembly Instruction**

# LEFT LOVESEAT W/ 1 POWER RECLINING, LED, CONSOLE, SPEAKER & 2 CUP HOLDERS SH8896BLK-LCN

#### **PART LIST**

| No. | PART DESCRIPTION          | Sketch | Code Q'TY | No. | PART DESCRIPTION | Sketch | Code Q'TY |
|-----|---------------------------|--------|-----------|-----|------------------|--------|-----------|
| 1   | Seat Base                 | 9      | 1 PC      | 2   | LSF Back         |        | 1 PC      |
| 3   | Console back w<br>Speaker | 00     | 1 PC      | 4   | RSF Back         |        | 1 PC      |
| 5   | LSF Wing                  |        | 1 PC      | 6   | Adaptor          |        | 1 PC      |
| 7   | Speaker Plug              |        | 1 PC      | 8   | Knob Screw       |        | 2 PCS     |
| 9   | Adaptor Plug              |